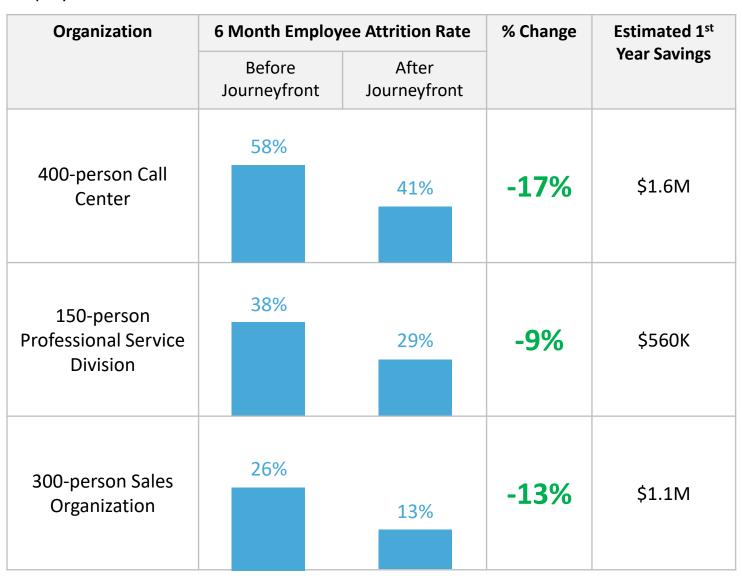

## Journeyfront was especially effective in reducing the 6 month attrition rate for each organization.

**Background:** All 3 organizations were seeing especially high turnover in their employee base's first 6 months (widely considered to be the most expensive turnover).

**Results:** In less than 1 year, each organization saw significant decreases in 6 month employee attrition.

Note: All 3 organizations are still Journeyfront customers and have expanded their usage to other Journeyfront products (the interview and screening question modules)