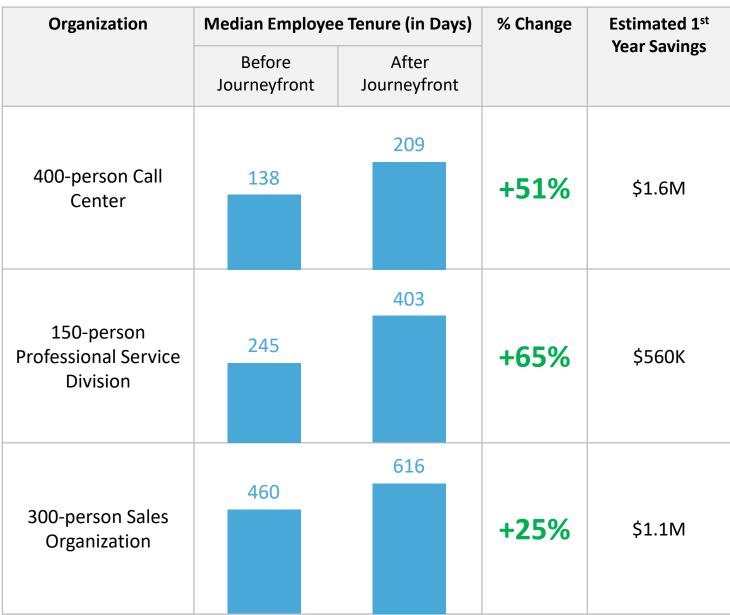

## Journeyfront helped 3 different organizations improve their median employee tenure within the 1<sup>st</sup> year.

**Background:** Three different organizations with high employee turnover enlisted Journeyfront's help to better identify and hire candidates more likely to stay.

**Results:** In a 1 year working together, all three organizations saw significant increases in median employee tenure, resulting in substantial first year cost savings.

Note: The above ROI figures focus only on turnover improvements and do not include other improvements associated with increased new hire performance and cultural fit.